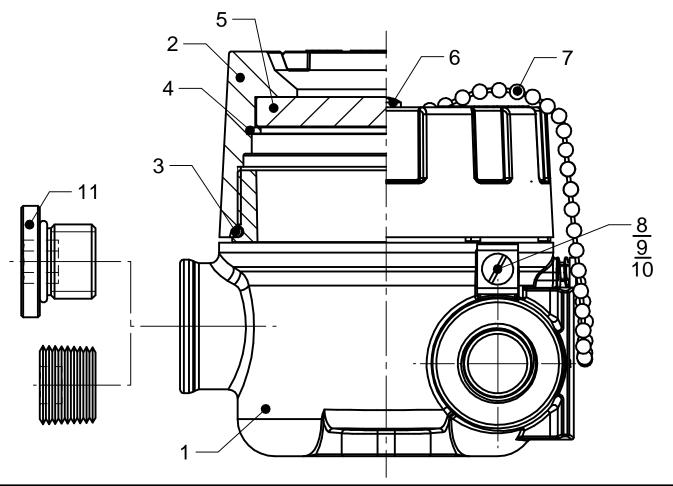

| Pos.                                                                                                                                                            | Material type             | Part's marking                | Way of utilization       |                         |                                 |
|-----------------------------------------------------------------------------------------------------------------------------------------------------------------|---------------------------|-------------------------------|--------------------------|-------------------------|---------------------------------|
|                                                                                                                                                                 |                           |                               | Preparation operations   | Place of storing        | Place of utilization, recycling |
| 1                                                                                                                                                               | Aluminium alloy           | 1, 2                          | Dismantling<br>for parts | Aluminium scrap-yard    | Recycling                       |
| 2                                                                                                                                                               | Steel<br>Stainsless steel | 11<br>1, 2, 4, 6, 7, 8, 9, 10 |                          | Steel scrap-yard        |                                 |
| 3                                                                                                                                                               | Rubber                    | 3                             |                          | Industrial garbage dump |                                 |
| 4                                                                                                                                                               | Glass                     | 5                             |                          |                         |                                 |
| Istrument housing durability depends on environment corrosivity in which it was used together with a device, applied painting system, and scores 1 to 15 years. |                           |                               |                          |                         |                                 |